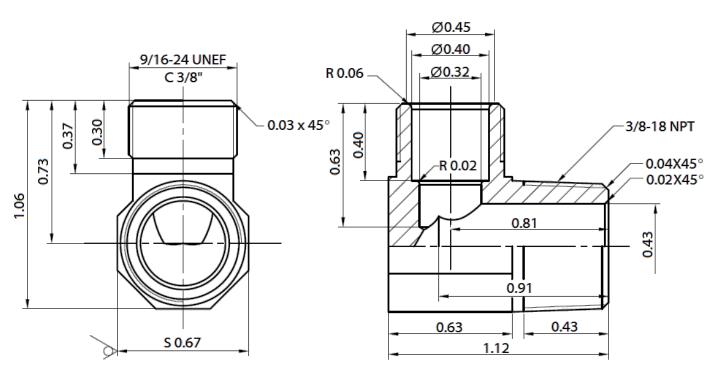

## **FEATURES & BENEFITS**

- Lead Free Brass\*
- 3/8" O.D. Compression x 3/4" Garden Hose Swivel
- Gasket Included

\* These product complies with 0.25% weighted average lead content on wetted surfaces in accordance with Safe Water Drinking Act (SDWA) / Federal Public Law No. 111-380.S