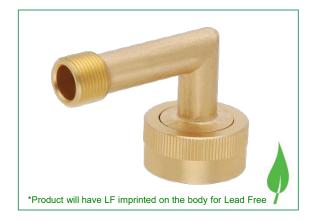

## **FEATURES & BENEFITS**

- Lead Free Brass\*
- 3/8" O.D. Compression x 3/4" Garden Hose Swivel
- Gasket Included

\* These product complies with 0.25% weighted average lead content on wetted surfaces in accordance with Safe Water Drinking Act (SDWA) / Federal Public Law No. 111-380.S